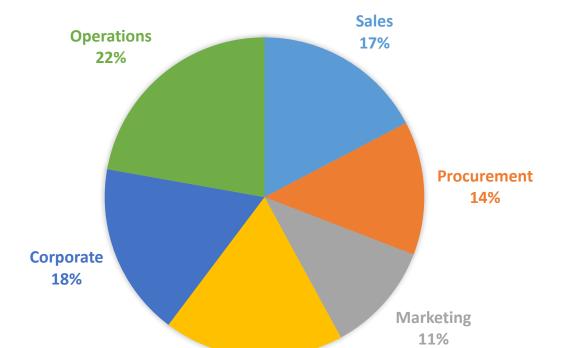

### **Fund Ask**

# Funds Required INR 5.25 cr

Technology 18%

- Rs 100 cr GMV in 24M
- 500+ Manufacturers
- Digital interface for both Customers & Suppliers