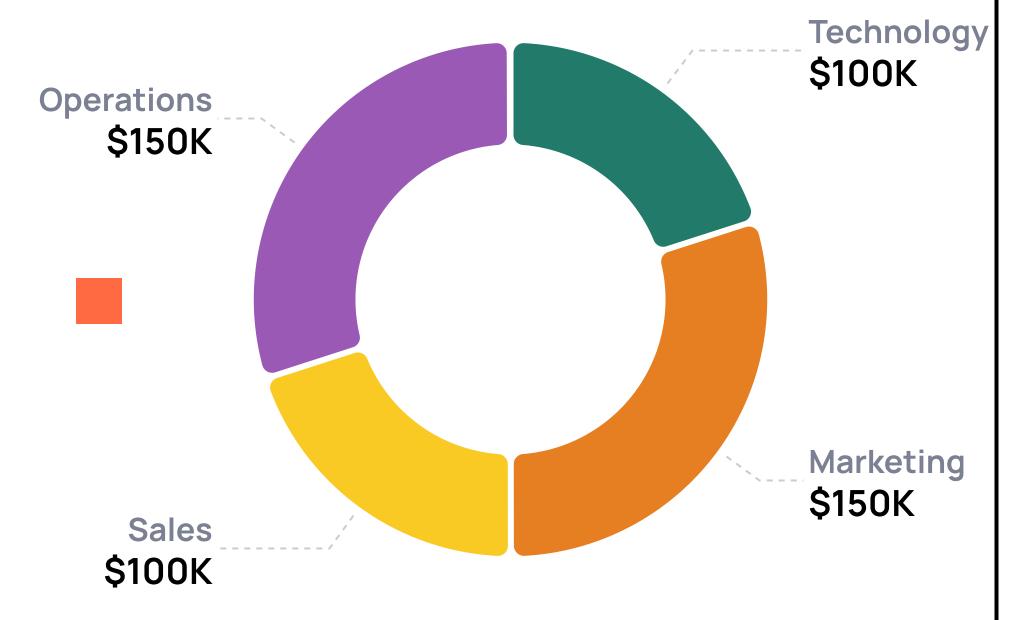

l                      | Middle                     | Middle                 | Middle - Upper              | Upper                        |
| <b>Ticket Size</b>    | Any                      | Rs 50 Lacs                 | Rs 10 Lacs             | Any                         | > Rs 1 Cr                    |
| Ancillary<br>Services | NIL                      | PMC                        | NA                     | NA                          | PMC, Procurement, Accounting |

## Traction - Early Stage (founded in May 2022)



### <u>Customers</u>

- Home builders in gated
  - communities: 10
- Freelance Architects: 5
- SME Builders / Contractors: 3





### Service Provider / Manufacturers

- Architects
- Contractors
- Distributors



















### Ask - USD 500K

## Growth - USD 5Mn





|                              | 2022-23 | 2023-24   | 2024-25   |
|------------------------------|---------|-----------|-----------|
| No of<br>Customers           | 25      | 200       | 500       |
| Avg Rev<br>Per Cust<br>(USD) | 4000    | 10,000    | 10,000    |
| Annual Rev<br>(USD)          | 100,000 | 2,000,000 | 5,000,000 |





## Thank you



george@forsyte.in

#### **ADDRESS**

7, Gulmohar Enclave, Silver Springs Layout Bengalore - 560087

### PHONE

+91 9740824900